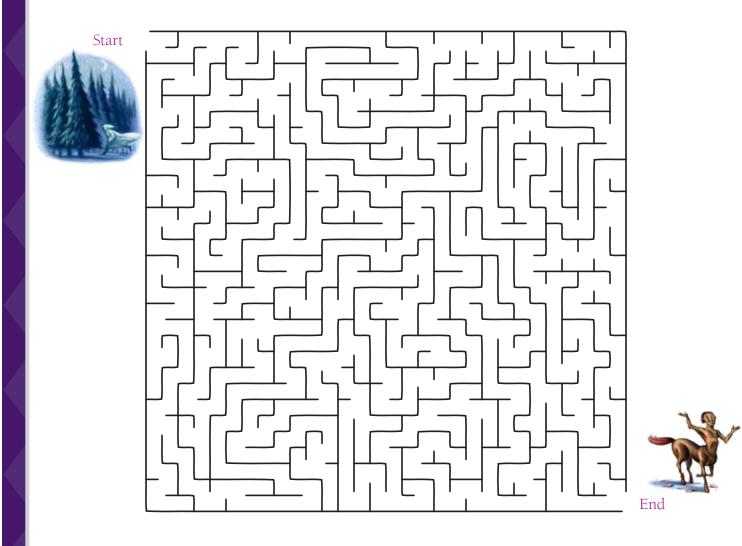

**The Forbidden Forest** 

At the edge of the Hogwarts school grounds lies the Forbidden Forest.

In *Harry Potter and the Sorcerer's Stone*, Harry is guided out of the Forest by Firenze. Can you find your way to him?