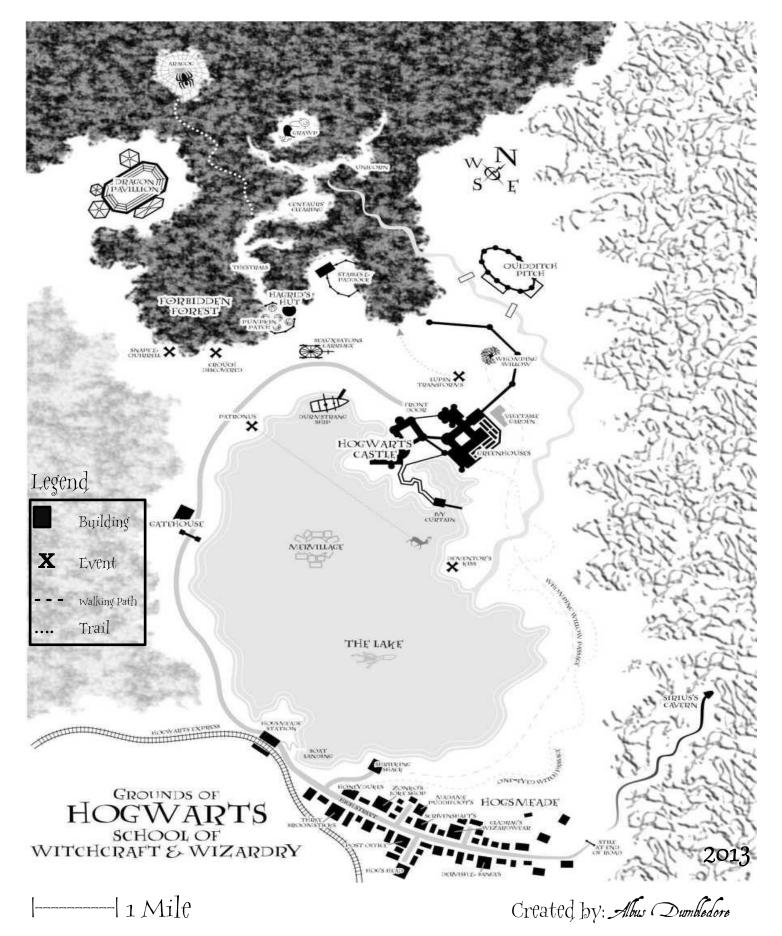

## OH NO Neville is lost!

T.O.D.A.L.S. (Title, Orientation, Date, Author, Legend, Scale) what is the TITLE? Circle the ORIENTATION in RED. Circle the DATE in GREEN. who created this map? what does the represent? Circle the SCALE in Blue. Directions: Use the cardinal directions to help Neville get back to Hogwarts! 1. Neville is in Hogsmeade and needs to go WEST. What house will he pass if he follows the High Street road? Neville lost his toad Trevor! Hermione saw Trevor by the Dragon Pavillion. From the Gatehouse, what direction should Neville go? 3. Oh No! Neville ended up by Aragog! AHHH! Quick! What direction should he go to get to the Dragon Pavillion?! 4. Trevor needs a wart removed and Hagrid is visiting Grawp. What direction should Neville go to get to him?\_\_\_\_\_ Neville heard noise and just missed the end of the Quidditch game. From the Quidditch Pitch, what direction should be travel to get back to Hogwarts Castle?